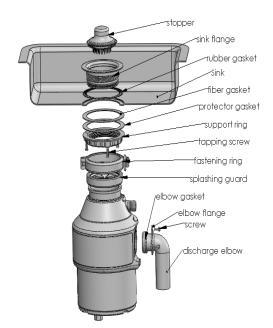

| Specifications   |                        |            |
|------------------|------------------------|------------|
| Type of feed     | Continuous             |            |
| Motor type       | AC Induction 1PH       |            |
| HP - Watt        | 1/2 - 370W             | 1/2 - 410W |
| Volts            | 220-240                | 110-130    |
| Hz               | 50                     | 60         |
| RPM              | 1400                   | 1700       |
| AMP (avg. load)  | 3A                     | 5A         |
| Motor protection | Manual reset overload  |            |
| Bearings         | Permanently lubricated |            |
| Sink Flange      | Nylon + Fibreglass     |            |
| Sink Stopper     | Nylon                  |            |
| Splash Guard     | Natural rubber         |            |
| Grind Ring       | Stainless Steel        |            |
| Swivel Impellers | SUS                    |            |
| Turntable        | Stainless Steel        |            |
| Hopper           | PA+GF                  |            |
| Drain Housing    | PE                     |            |
| Grind Chamber    | 1200 ml.               |            |
| Capacity         |                        |            |
| Sound Shell      | PE                     |            |
| Dishwasher Drain | Yes                    |            |
| Connection       |                        |            |
| Drain Connection | Ø 40 mm.               |            |