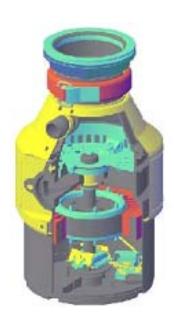

| Stainless Steel        |            |
| Hopper           | PA+GF                  |            |
| Drain Housing    | PE                     |            |
| Grind Chamber    | 1200 ml.               |            |
| Capacity         |                        |            |
| Sound Shell      | PE                     |            |
| Dishwasher Drain | Yes                    |            |
| Connection       |                        |            |
| Drain Connection | Ø 40 mm.               |            |

Life Span 10 years

Fitted with a time saving snap-on hinged clamp system for an exclusive and economical installation

6Kg

Yes

Disposer weight

Power cord

attached

All disposers are compliant with the EC Directive regards RoHS.
CB Certificate Approval
N° - NO75966
Issued by





MODEL FWD 380

Sposer FWD 380 food was

## Dimensions (mm.)









MODEL FWD 380 Air switch system built in