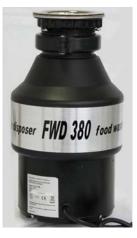

F                  |            |
| Drain Housing    | PE                     |            |
| Grind Chamber    | 1200 ml.               |            |
| Capacity         |                        |            |
| Sound Shell      | PE                     |            |
| Dishwasher Drain | Yes                    |            |
| Connection       |                        |            |
| Drain Connection | Ø 40 mm.               |            |

Life Span 10 years

Fitted with a time saving snap-on hinged clamp system for an exclusive and economical installation

6Kg

Yes

Disposer weight

Power cord

attached

All disposers are compliant with the EC Directive regards RoHS.
CB Certificate Approval
N° - NO75966
Issued by





MODEL FWD 380

Sposer FWD 380 food was

## Dimensions (mm.)









MODEL FWD 380 Air switch system built in