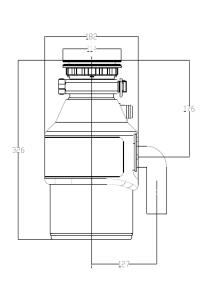

| PA+GF                  |            |
| Drain Housing    | PE                     |            |
| Grind Chamber    | 1200 ml.               |            |
| Capacity         |                        |            |
| Sound Shell      | PE                     |            |
| Dishwasher Drain | Yes                    |            |
| Connection       |                        |            |
| Drain Connection | Ø 40 mm.               |            |

Life Span 10 years

Fitted with a time saving snap-on hinged clamp system for an exclusive and economical installation

6Kg

Yes

Disposer weight

Power cord

attached

All disposers are compliant with the EC Directive regards RoHS.
CB Certificate Approval
N° - NO75966
Issued by





MODEL FWD 380

Sposer FWD 380 food was

## Dimensions (mm.)









MODEL FWD 380 Air switch system built in