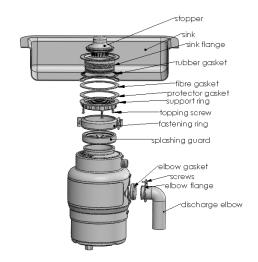

clamp system for an exclusive economical installation

Assembly drawing

**NEW MODEL FWD 600 - V TYPE** 

FWD 600

All disposers are compliant with the EC Directive regards RoHS. **CB Certificate Approval** N° - NO75982 Issued by