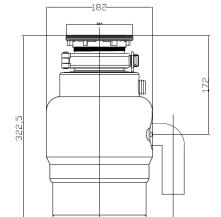

clamp system for an exclusive economical installation

Assembly drawing

**NEW MODEL FWD 600 - V TYPE** 

FWD 600

All disposers are compliant with the EC Directive regards RoHS. **CB Certificate Approval** N° - NO75982 Issued by